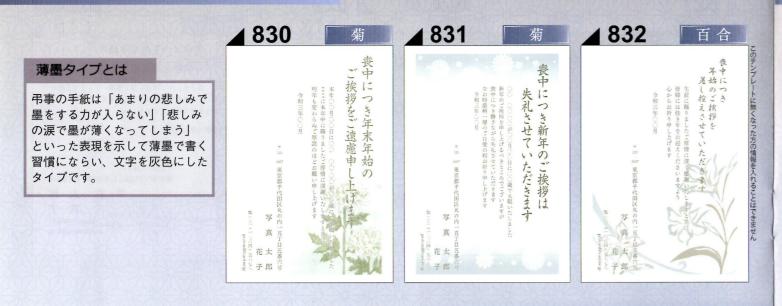

## 薄墨タイプ喪中はがき

・上品で控えめな薄墨(灰色)文字の喪中はがき 
 ・薄墨文字が見やすい、色調を抑えたデザインです

| - 102    | 18: 03-1234-5678<br>postcard@card.ne.jp | Ta: 03-1234-5678<br>postcard@card ne ip |    |
|----------|-----------------------------------------|-----------------------------------------|----|
|          |                                         | Anter Construction                      |    |
| 印刷の関係上、お | 渡しする商品とパンフ                              | レットは微妙に色が異なりますのでご了                      | 承く |
| 文字の大きさや配 | 置は内容により異なり、                             | 絵柄にかかる場合もあります。                          |    |

花太

菊

差

控

えさせて

4

喪中につき年始のご

族拶 ただき