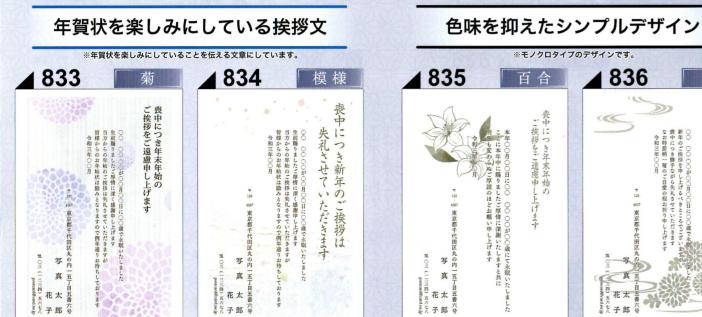

を

1

| っています。                                          | ※モノクロタイプのデザインです。 |     |       |
|-------------------------------------------------|------------------|-----|-------|
| 模様                                              | ▲ 835            | 百合  | ▲ 836 |
| 登録から<br>登録から<br>登録から<br>世界の<br>た<br>一<br>に<br>つ |                  | ご挨拶 | S.    |