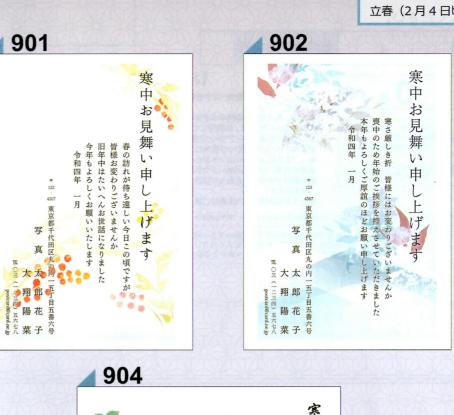

## 寒中見舞いとは

年賀状の返礼・喪中の方への挨拶・年賀状をくれた方への欠礼 のご挨拶としてご利用されます。松の内が明ける1月7日から 立春(2月4日頃)までに届くようにお送りします。