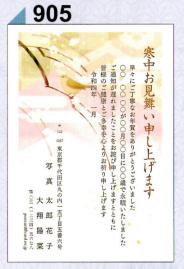

## 寒中見舞いとは

年賀状の返礼・喪中の方への挨拶・年賀状をくれた方への欠礼 のご挨拶としてご利用されます。松の内が明ける1月7日から 立春(2月4日頃)までに届くようにお送りします。