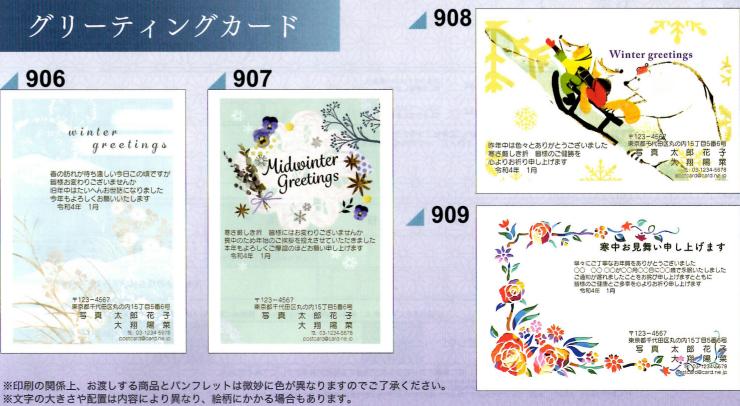

## 薄墨タイプ喪中はがき

・上品で控えめな薄墨(灰色)文字の喪中はがき 
 ・薄墨文字が見やすい、色調を抑えたデザインです











| - 102    | 18: 03-1234-5678<br>postcard@card.ne.jp | Ta: 03-1234-5678<br>postcard@card ne ip |    |
|----------|-----------------------------------------|-----------------------------------------|----|
|          |                                         | Anter Construction                      |    |
| 印刷の関係上、お | 渡しする商品とパンフ                              | レットは微妙に色が異なりますのでご了                      | 承く |
| 文字の大きさや配 | 置は内容により異なり、                             | 絵柄にかかる場合もあります。                          |    |





| む申込みの手順                                                                                                                     | 丧 4                       | 差出月<br>+-月/+=月) |
|------------------------------------------------------------------------------------------------------------