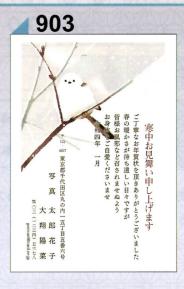

## 寒中見舞いとは

年賀状の返礼・喪中の方への挨拶・年賀状をくれた方への欠礼 のご挨拶としてご利用されます。松の内が明ける1月7日から 立春(2月4日頃)までに届くようにお送りします。