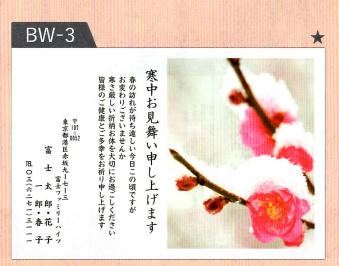

# 寒中見舞い

あいさつ文は6ページの文例からお選びください

## 寒中見舞いとは

一年で寒さが最も厳しい時期に相手を気遣ったり、 近況報告を行う季節のあいさつ状です。 松の内(1月7日頃)を過ぎてから立春(2月4日頃)までに相手に届くように送ります。 また、年賀状のお返しや喪中の方へのご挨拶などにも使われます。

#### 寒中見舞いを出すのはこんなとき

- ●季節のご挨拶として
- ②喪中の方へ年賀状に代わるご挨拶として
- ❸ 喪中の方に年賀状を出してしまったお詫びとして
- 年賀状のお返事が遅れたときのお詫びやご挨拶として
- ⑤ 喪中と知らずに年賀状をくださった方へのお返事として
- ⑥寒中見舞いのお返事として
  - ◆宗教や地域などにより異なる場合があります。

BW-17