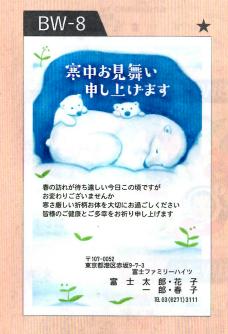

# 寒中見舞い

あいさつ文は6ページの文例からお選びください

## 寒中見舞いとは

一年で寒さが最も厳しい時期に相手を気遣ったり、 近況報告を行う季節のあいさつ状です。 松の内(1月7日頃)を過ぎてから立春(2月4日頃)までに相手に届くように送ります。 また、年賀状のお返しや喪中の方へのご挨拶などにも使われます。