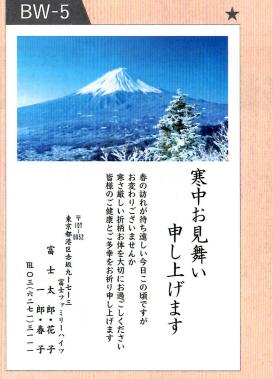

# 寒中見舞い

あいさつ文は6ページの文例からお選びください

## 寒中見舞いとは

一年で寒さが最も厳しい時期に相手を気遣ったり、 近況報告を行う季節のあいさつ状です。 松の内(1月7日頃)を過ぎてから立春(2月4日頃)までに相手に届くように送ります。 また、年賀状のお返しや喪中の方へのご挨拶などにも使われます。