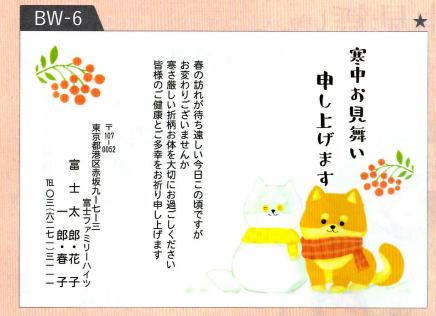

# 寒中見舞い

あいさつ文は6ページの文例からお選びください

## 寒中見舞いとは

一年で寒さが最も厳しい時期に相手を気遣ったり、 近況報告を行う季節のあいさつ状です。 松の内(1月7日頃)を過ぎてから立春(2月4日頃)までに相手に届くように送ります。 また、年賀状のお返しや喪中の方へのご挨拶などにも使われます。