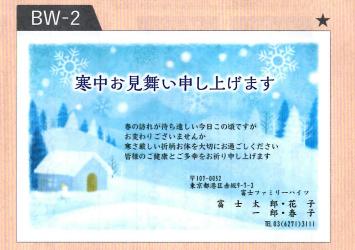

# 寒中見舞い

あいさつ文は6ページの文例からお選びください

## 寒中見舞いとは

一年で寒さが最も厳しい時期に相手を気遣ったり、 近況報告を行う季節のあいさつ状です。 松の内(1月7日頃)を過ぎてから立春(2月4日頃)までに相手に届くように送ります。 また、年賀状のお返しや喪中の方へのご挨拶などにも使われます。

#### 寒中見舞いを出すのはこんなとき

- ●季節のご挨拶として
- ②喪中の方へ年賀状に代わるご挨拶として
- ❸ 喪中の方に年賀状を出してしまったお詫びとして
- 年賀状のお返事が遅れたときのお詫びやご挨拶として
- ⑤ 喪中と知らずに年賀状をくださった方へのお返事として
- ⑥寒中見舞いのお返事として
  - ◆宗教や地域などにより異なる場合があります。

BW-17