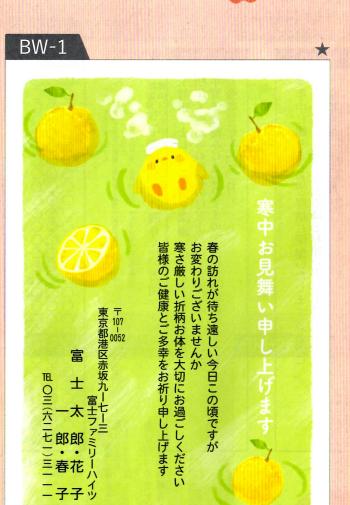

# 寒中見舞い

あいさつ文は6ページの文例からお選びください

## 寒中見舞いとは

一年で寒さが最も厳しい時期に相手を気遣ったり、 近況報告を行う季節のあいさつ状です。 松の内(1月7日頃)を過ぎてから立春(2月4日頃)までに相手に届くように送ります。 また、年賀状のお返しや喪中の方へのご挨拶などにも使われます。

#### 寒中見舞いを出すのはこんなとき

- ●季節のご挨拶として
- ②喪中の方へ年賀状に代わるご挨拶として
- ❸ 喪中の方に年賀状を出してしまったお詫びとして
- 年賀状のお返事が遅れたときのお詫びやご挨拶として
- ⑤ 喪中と知らずに年賀状をくださった方へのお返事として
- ⑥寒中見舞いのお返事として
  - ◆宗教や地域などにより異なる場合があります。

BW-17