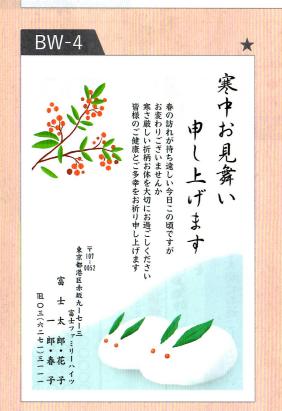

# 寒中見舞い

あいさつ文は6ページの文例からお選びください

## 寒中見舞いとは

一年で寒さが最も厳しい時期に相手を気遣ったり、 近況報告を行う季節のあいさつ状です。 松の内(1月7日頃)を過ぎてから立春(2月4日頃)までに相手に届くように送ります。 また、年賀状のお返しや喪中の方へのご挨拶などにも使われます。

#### 寒中見舞いを出すのはこんなとき

- ●季節のご挨拶として
- ②喪中の方へ年賀状に代わるご挨拶として
- ❸ 喪中の方に年賀状を出してしまったお詫びとして
- 年賀状のお返事が遅れたときのお詫びやご挨拶として
- ⑤ 喪中と知らずに年賀状をくださった方へのお返事として
- ⑥寒中見舞いのお返事として
  - ◆宗教や地域などにより異なる場合があります。

BW-17