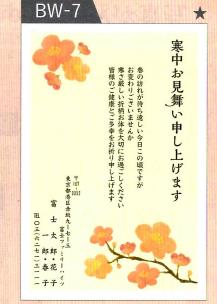

# 寒中見舞い

あいさつ文は6ページの文例からお選びください

## 寒中見舞いとは

一年で寒さが最も厳しい時期に相手を気遣ったり、 近況報告を行う季節のあいさつ状です。 松の内(1月7日頃)を過ぎてから立春(2月4日頃)までに相手に届くように送ります。 また、年賀状のお返しや喪中の方へのご挨拶などにも使われます。